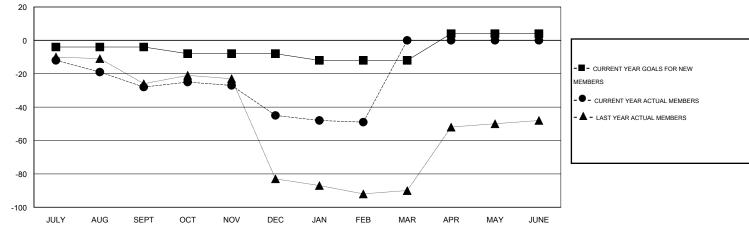

#### GOALS AND ACTUAL MEMBERS CUMULATIVE

| DROPPED CLUBS: 2  DROPPED MEMBERS |                | 21 CLUBS OF 43 ADDED 1 OR MORE NEW MEMBERS | GENDER DISTRIBU<br>MALE<br>FEMALE     | TION<br>842 (73.92%)<br>297 (26.08%) |           |
|-----------------------------------|----------------|--------------------------------------------|---------------------------------------|--------------------------------------|-----------|
| DECEASED CLUB CANCELLED OTHER     | 15<br>17<br>77 | CLICK HERE FOR HEALTH ASSESSMENT DATA      | FAMILY UNIT MEMBERS HEAD OF HOUSEHOLD |                                      | 139<br>66 |
| TOTAL                             | 109            |                                            | NON-HEAD OF HOUSEHOL                  | D                                    | 73        |